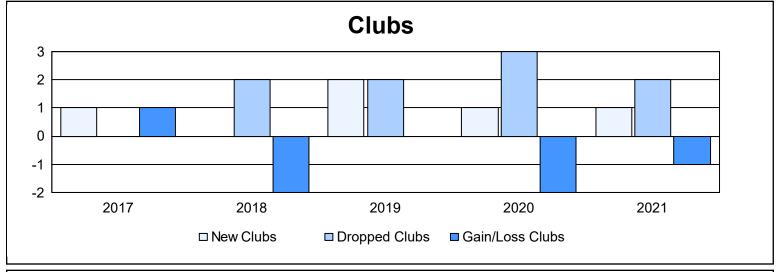

District 201N5 As of June 2021 Cumulative

| Year      | New<br>Clubs | Dropped<br>Clubs | Gain/<br>Loss<br>Clubs | New<br>Members | Charter<br>Members | Reinstate<br>Members | Transfer<br>Members | Total<br>Member<br>Added | Total<br>Members<br>Dropped | Gain/<br>Loss<br>Members |
|-----------|--------------|------------------|------------------------|----------------|--------------------|----------------------|---------------------|--------------------------|-----------------------------|--------------------------|
| 2016-2017 | 1            | 0                | 1                      | 164            | 29                 | 18                   | 8                   | 219                      | 361                         | -142                     |
| 2017-2018 | 0            | 2                | -2                     | 224            | 0                  | 11                   | 22                  | 257                      | 272                         | -15                      |
| 2018-2019 | 2            | 2                | 0                      | 182            | 52                 | 7                    | 24                  | 265                      | 307                         | -42                      |
| 2019-2020 | 1            | 3                | -2                     | 206            | 25                 | 13                   | 23                  | 267                      | 280                         | -13                      |
| 2020-2021 | 1            | 2                | -1                     | 194            | 26                 | 12                   | 23                  | 255                      | 263                         | -8                       |
| Average   | 1            | 2                | -1                     | 194            | 26                 | 12                   | 20                  | 253                      | 297                         | -44                      |